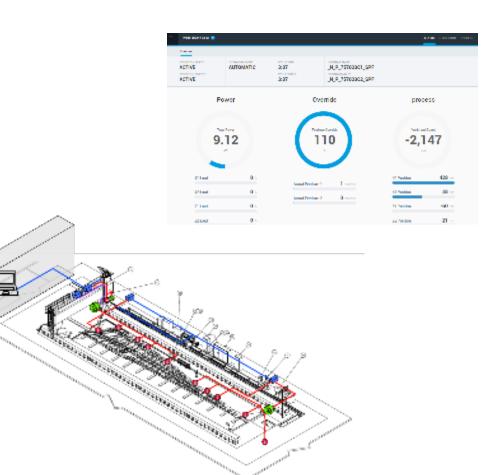

## SPECIALIZATION

They develop software applications and automation solutions to provide advanced capabilities to manufacturers of machines and manufacturing lines.

They research and develop state-ofthe-art **ICT solutions** with applicability in advanced manufacturing technologies and industrial production.

#### ARTIFICIAL INTELLIGENCE IN MANUFACTURING

Application of AI techniques to obtain data performance on quality.

#### SIMULATION – DIGITAL TWINS

Development of models that allow designing and optimizing a production process in all its different scales.