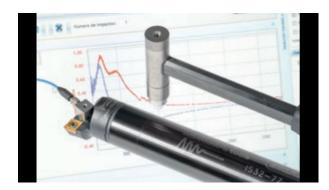

## SPECIALIZATION Design & Precision Engineering

This research group focuses on high-performance product design and development such as prototypes, mechanisms, structures, modelling and simulation of components. They develop measurement systems for precision and reliability with photogrammetry, laser, optics or contact sensors technologies.

They also carry out behavioural studies of precision of equipment, mainly in relation to thermal effects and geometrical errors. This task is performed through experimental observation of compensation on the machine, the development of highdynamics precision systems and calibration equipment.